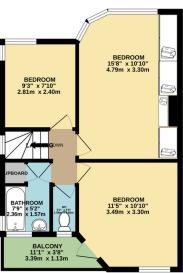

## Beverley Gardens, Stanmore, HA7

£625,000 Page 3 Land 2

A chain free, three bedroom, semi-detached house with well proportioned rooms providing two reception rooms, fitted kitchen, family bathroom / separate wc, balcony to the rear bedroom, detached garage and a 60' east facing rear garden.

## **Key Features**

- · Semi-detached house
- · Two receptions
- Bathroom / separate wc
- Approx 60' rear garden
- · Flat roof house

- · Three bedrooms
- Kitchen
- · Detached garage
- · Chain free
- · Double glazed

GROUND FLOOR 634 sq.ft. (58.9 sq.m.) approx.

1ST FLOOR 442 sq.ft. (41.0 sq.m.) approx.

TOTAL FLOOR AREA: 1076 sq.ft. (99.9 sq.m.) approx.

Whilst every attempt has been made to ensure the accuracy of the floorpian contained here, measurements of doors, windows, noms and any other items are approximate and no responsibility is taken for any error, omission or mis-statement. This plan is for illustrative purposes only and should be used as such by any prospective purchaser. The services, systems and appliances shown have not been tested and no guaranter as to their operability or efficiency; can be given.