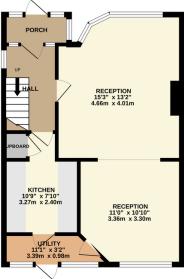

## Beverley Gardens, Stanmore, HA7

£625,000 Page 3 Land 2

A chain free, three bedroom, semi-detached house with well proportioned rooms providing two reception rooms, fitted kitchen, family bathroom / separate wc, balcony to the rear bedroom, detached garage and a 60' east facing rear garden.

## **Key Features**

- · Semi-detached house
- · Two receptions
- Bathroom / separate wc
- Approx 60' rear garden
- · Flat roof house

- · Three bedrooms
- Kitchen
- · Detached garage
- · Chain free
- · Double glazed

GROUND FLOOR 634 sq.ft. (58.9 sq.m.) approx.

1ST FLOOR 442 sq.ft. (41.0 sq.m.) approx.

TOTAL FLOOR AREA: 1076 sq.ft. (99.9 sq.m.) approx.

Whilst every attempt has been made to ensure the accuracy of the floorpian contained here, measurements of doors, windows, noms and any other items are approximate and no responsibility is taken for any error, omission or mis-statement. This plan is for illustrative purposes only and should be used as such by any prospective purchaser. The services, systems and appliances shown have not been tested and no guaranter as to their operability or efficiency; can be given.