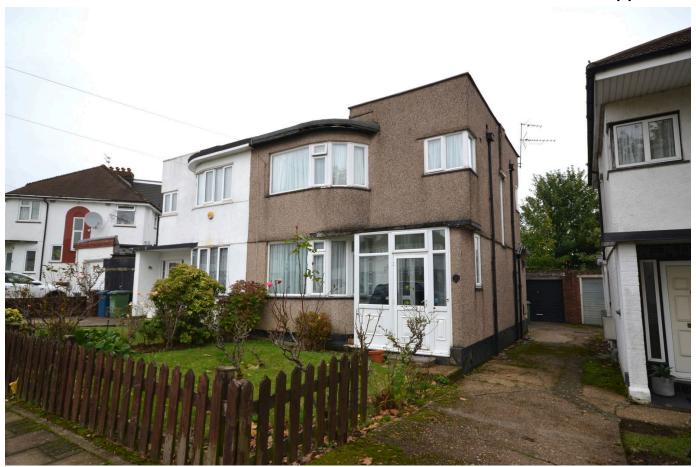

## Beverley Gardens, Stanmore, HA7

£625,000 Page 3 Land 2

A chain free, three bedroom, semi-detached house with well proportioned rooms providing two reception rooms, fitted kitchen, family bathroom / separate wc, balcony to the rear bedroom, detached garage and a 60' east facing rear garden.

## **Key Features**

- · Semi-detached house
- · Two receptions
- Bathroom / separate wc
- Approx 60' rear garden
- · Flat roof house

- · Three bedrooms
- Kitchen
- · Detached garage
- · Chain free
- · Double glazed