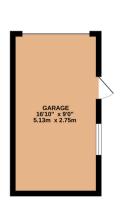

## Beverley Gardens, Stanmore, HA7

£625,000 Page 3 Land 2

A chain free, three bedroom, semi-detached house with well proportioned rooms providing two reception rooms, fitted kitchen, family bathroom / separate wc, balcony to the rear bedroom, detached garage and a 60' east facing rear garden.

## **Key Features**

- · Semi-detached house
- · Two receptions
- Bathroom / separate wc
- Approx 60' rear garden
- · Flat roof house

- · Three bedrooms
- Kitchen
- · Detached garage
- · Chain free
- · Double glazed

GROUND FLOOR 634 sq.ft. (58.9 sq.m.) approx.

1ST FLOOR 442 sq.ft. (41.0 sq.m.) approx.

TOTAL FLOOR AREA: 1076 sq.ft. (99.9 sq.m.) approx.

Whilst every attempt has been made to ensure the accuracy of the floorpian contained here, measurements of doors, windows, noms and any other items are approximate and no responsibility is taken for any error, omission or mis-statement. This plan is for illustrative purposes only and should be used as such by any prospective purchaser. The services, systems and appliances shown have not been tested and no guaranter as to their operability or efficiency; can be given.